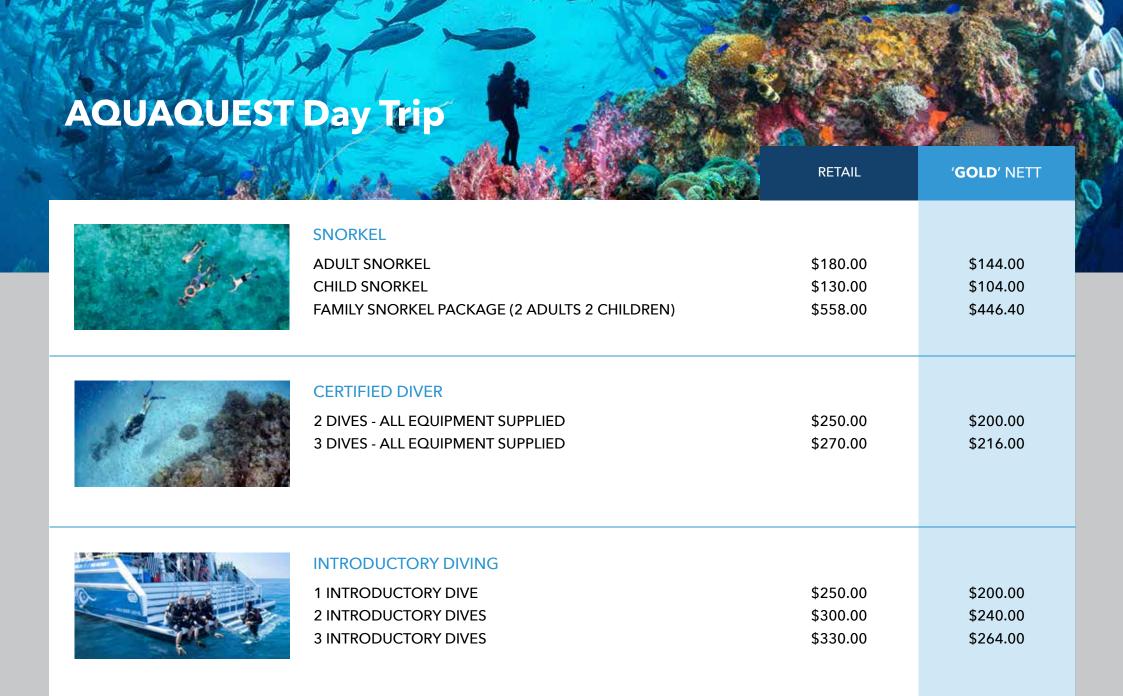

# AQUAQUEST Day Trips

#### **INCLUSIONS**

SNORKEL EQUIPMENT
5mm LONG ARM SHORT LEG WETSUIT ( & LYCRA SUITS DURING
SUMMER MONTHS)
PRESCRIPTION MASKS (subject to availability)
LUNCH, MORNING & AFTERNOON TEA

### **OPTIONAL EXTRAS - Non Commissionable**

DIVE GUIDE (max 8 per group) \$15 per person per dive PRIVATE GUIDE \$120 PER DIVE PRIVATE INSTRUCTOR \$650 per day NORTHERN BEACHES TO CAIRNS \$25.00 Per Person ONBOARD PHOTOGRAPHS