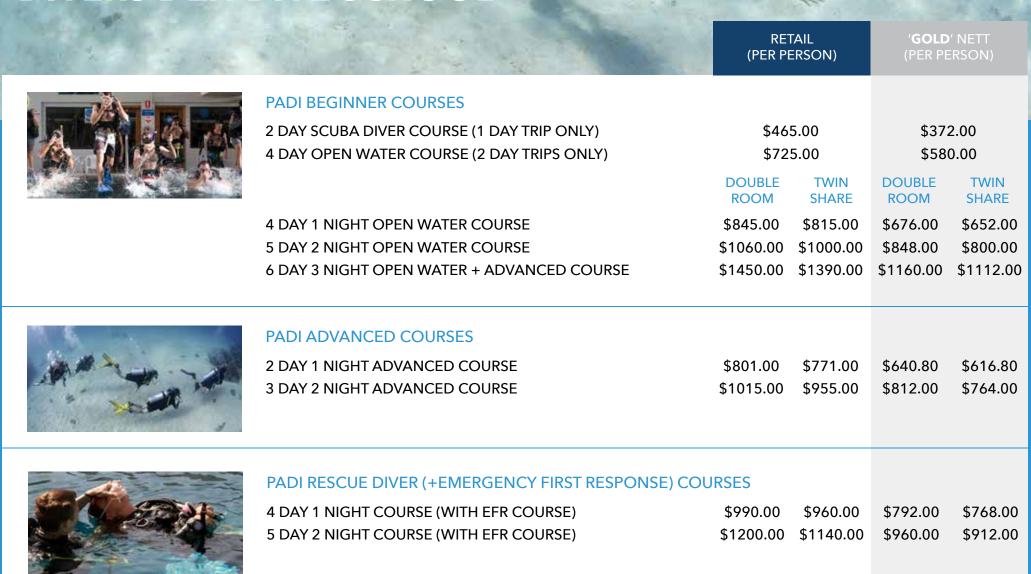

# DIVERS DEN DIVE SCHOOL

SCUBA KIDS (3 HOURS POOL & CLASSROOM)

\$89.00

RETAIL

(PER PERSON)

\$71.20

\$72.00

'GOLD' NETT