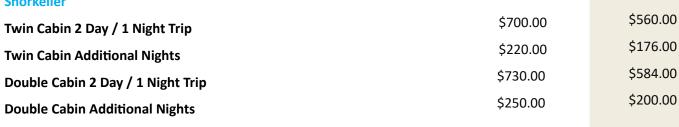

### MINKE WHALE EXPEDITION

June & July

| 3         |
|-----------|
| 770/200 m |
|           |
|           |
|           |

| S | nc | or | ke | ell | le | r |
|---|----|----|----|-----|----|---|
|   |    |    |    |     |    |   |

| \$2850.00 | \$2280.00              |
|-----------|------------------------|
| \$2950.00 | \$2360.00              |
|           |                        |
|           |                        |
| \$2950.00 | \$2360.00              |
| \$3050.00 | \$2440.00              |
|           | \$2950.00<br>\$2950.00 |