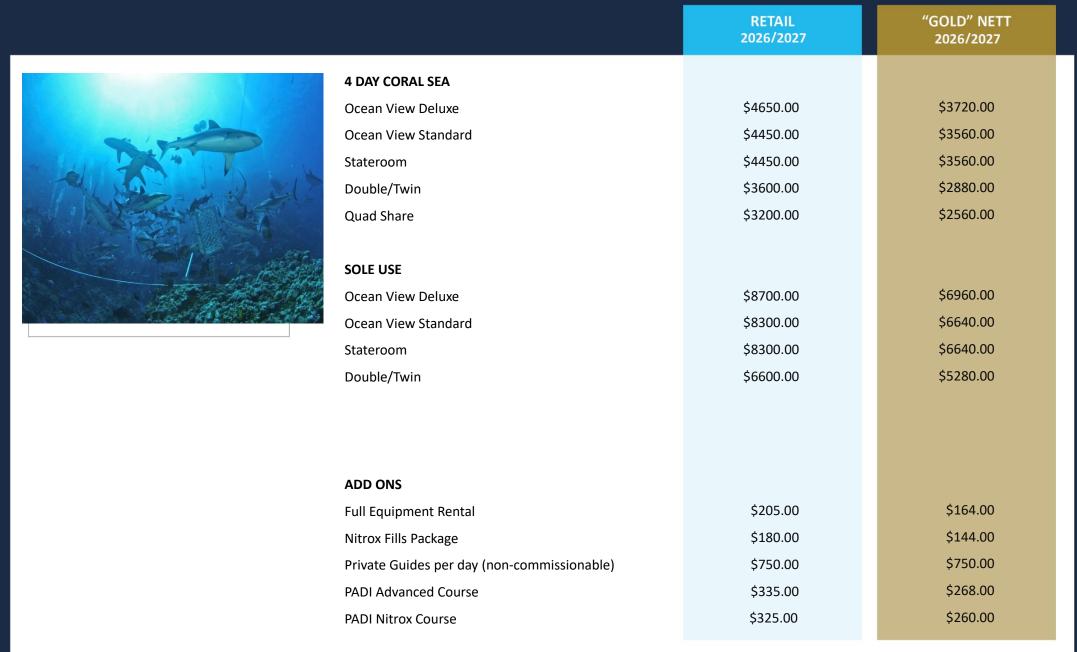

# Wholesale Rates

01 April 2026 – 31 March 2027

**GOLD** 

## 3 Day Cod Hole



### 4 Day Coral Sea



# 7 Day Cod Hole & Coral Sea



|                                             | RETAIL<br>2026/2027 | "GOLD" NETT<br>2026/2027 |
|---------------------------------------------|---------------------|--------------------------|
| 7 DAY COD HOLE & CORAL SEA                  |                     |                          |
| Ocean View Deluxe                           | \$7500.00           | \$6000.00                |
| Ocean View Standard                         | \$7250.00           | \$5800.00                |
| Stateroom                                   | \$7250.00           | \$5800.00                |
| Double/Twin                                 | \$5600.00           | \$4480.00                |
| Quad Share                                  | \$4750.00           | \$3800.00