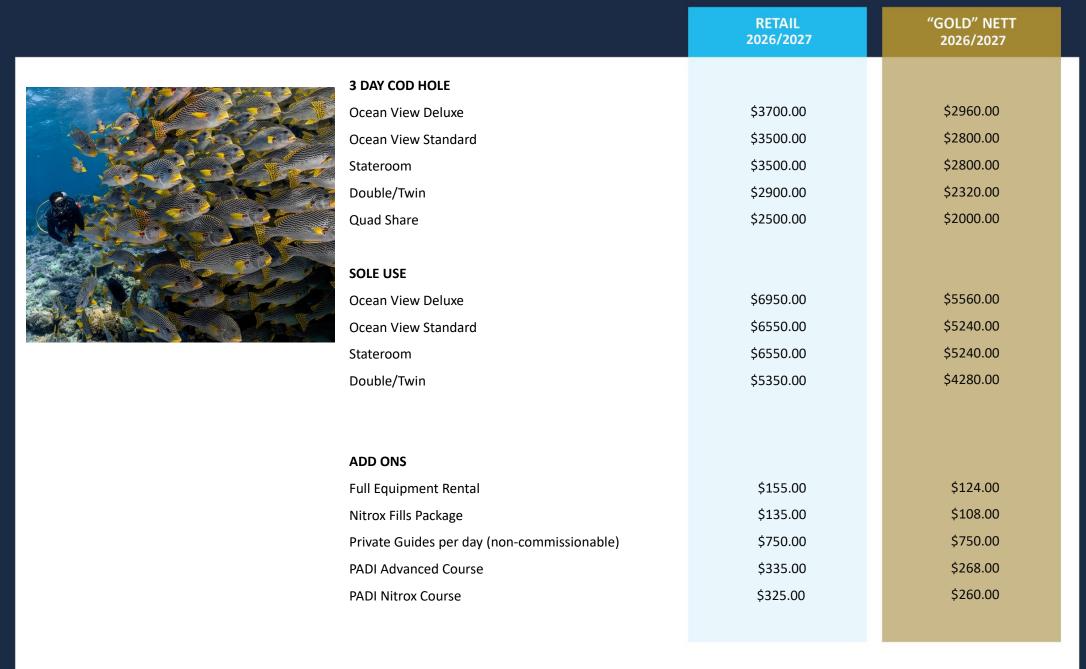

# Wholesale Rates

01 April 2026 – 31 March 2027

**GOLD** 

## 3 Day Cod Hole



### 4 Day Coral Sea



# 7 Day Cod Hole & Coral Sea



|                                             | RETAIL<br>2026/2027 | "GOLD" NETT<br>2026/2027 |
|---------------------------------------------|---------------------|--------------------------|
| 7 DAY COD HOLE & CORAL SEA                  |                     |                          |
| Ocean View Deluxe                           | \$7500.00           | \$6000.00                |
| Ocean View Standard                         | \$7250.00           | \$5800.00                |
| Stateroom                                   | \$7250.00           | \$5800.00                |
| Double/Twin                                 | \$5600.00           | \$4480.00                |
| Quad Share                                  | \$4750.00