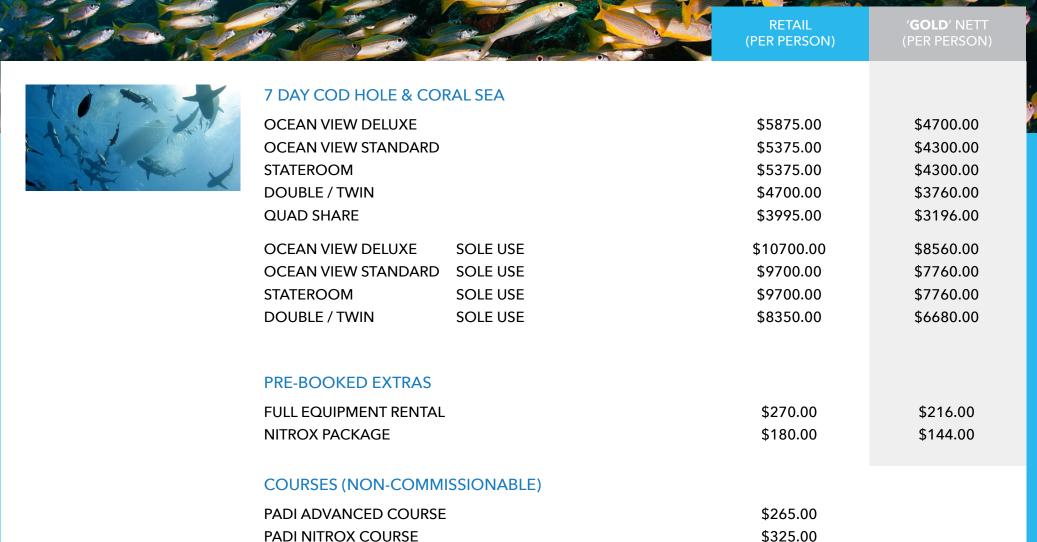

\$265.00  |           |
| PADI NITROX COURSE    |            | \$325.00  |           |
|                       |            |           |           |

## **4 DAY CORAL SEA**





**DOUBLE / TWIN QUAD SHARE** 

DOUBLE / TWIN

**STATEROOM** 

**OCEAN VIEW DELUXE** OCEAN VIEW STANDARD SOLE USE **STATEROOM** 

**SOLE USE SOLE USE** 

**SOLE USE** 

PRE-BOOKED EXTRAS

**FULL EQUIPMENT RENTAL NITROX PACKAGE** 

**COURSES (NON-COMMISSIONABLE)** 

PADI ADVANCED COURSE PADI NITROX COURSE

**RETAIL** (PER PERSON)

\$3025.00

'GOLD' NETT

\$3325.00 \$2660.00 \$3025.00 \$2420.00

\$2420.00 \$2160.00

\$2700.00 \$2320.00 \$1856.00

\$6050.00 \$4840.00 \$5450.00 \$4360.00

\$5450.00 \$4360.00 \$4800.00

\$3840.00

\$136.00

\$84.00

\$265.00

\$170.00

\$105.00

\$325.00

# 7 DAY COD HOLE & CORAL SEA



# SPIRIT OF FREEDOM

### **INCLUSIONS**

PICK UP & RETURN TRANSFERS FROM CAIRNS CITY
ENSUITE CABINS INCLUDE DAILY SERVICE
CHEF PREPARED GOURMET MEALS
AUSTRALIAN WINES AND SOFT DRINKS WITH EVENING MEALS
3/4 DAY - FLIGHTS TO/FROM LIZARD ISLAND
1 COMPLIMENTARY DRINK AT DINNER (WINE/BEER OR SOFT DRINK)
ALL CABINS ARE ENSUITE AND INCLUDE DAILY SERVICE

### EMC & PORT CHARGES (mandatory pay onboard)

3 DAY - A \$70 per person Marine Park Levy, Lizard Island Porterage & Port Fee applies.

 $4\ \mathrm{DAY}$  - A \$70 per person Marine Park Levy, Lizard Island Porterage & Port Fee applies.

7 DAY - A \$30 per person Marine Park Levy & Port Fee applies.

Levies include the Environmental Management Charge at \$21.00pp, the Lizard Island porterage fee at \$35pp (3 & 4 Day tours), the Port Fee and a